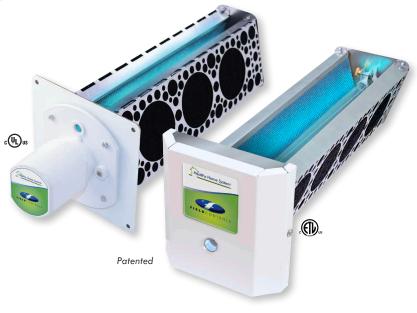

## **Healthy Home System Duo**

### Whole-House Air Purifiers

The Duo Air Purification System combines AirFresh<sup>™</sup> Carbon Odor Adsorption with PRO-Cell<sup>™</sup> Technology and UVC germicidal light so indoor air is Pure and Fresh. A powerful UVC germicidal light neutralizes airborne bacteria, viruses, mold and fungi. The Duo also includes patented PRO-Cell<sup>™</sup> technology, our exclusive Photo-Reactive Oxidation process.

#### Features

- AirFresh<sup>™</sup> Carbon Odor Adsorption
- Patented PRO-Cell<sup>™</sup> Technology
- Five models (120V or 24V)
- Available in 11", 14" and 16"
- Virtually maintenance free
- Easy to install
- Compatible with existing duct work