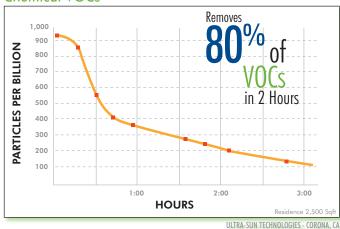

vapor and carbon dioxide. All Duo models include AirFresh Carbon Odor Adsorption that traps lingering odors.

The PRO-Cell core is maintenance-free and never needs replacing. The Healthy Home System Duo can be installed by your HVAC contractor over the A-coil, in the return, or in the supply duct of your HVAC system. For more information, visit fieldcontrols.com.



#### Features

- AirFresh<sup>™</sup> Carbon Odor Adsorption
- Patented PRO-Cell<sup>™</sup> Technology
- Five models (120V or 24V)
- Available in 11", 14" and 16"
- Virtually maintenance free
- Easy to install
- Compatible with existing duct work



## Whole-House Air Purifier

### Protect your family's health and make your HVAC run efficiently with a Healthy Home System Duo!



## Independent Testing

#### **Chemical VOCs**



#### Virus and Bacteria Reduction



# Healthy Home System<sup>®</sup> products do not generate ozone.

Ozone is a toxic gas which can damage the lungs. Even small amounts can cause chest pain, coughing, shortness of breath, and throat irritation. OZØNE

Ozone may also worsen chronic respiratory diseases such as asthma and compromise the ability of the body to fight respiratory infections.



If you answered yes to any of the above questions, call your Field Controls Healthy Home Specialist for a customized indoor air quality solution.

### Beware of Misleading Terms

Energized oxygenSingulet oxygen

Plasma

- Activated oxygen
  Friendly oxidizers
  - Friendly oxidi
  - Ionization

Ozone by any other name is still ozone.

Visit the EPA's website for more information www.epa.gov/iaq/pubs/