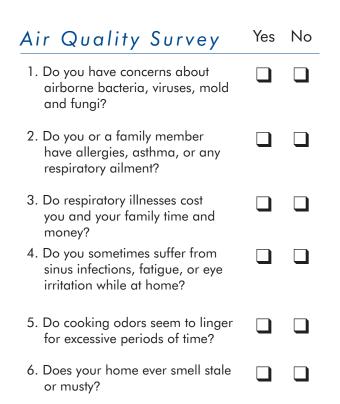

Ozone may also worsen chronic respiratory diseases such as asthma and compromise the ability of the body to fight respiratory infections.

If you answered yes to any of the above questions, call your Field Controls Healthy Home Specialist for a customized indoor air quality solution.