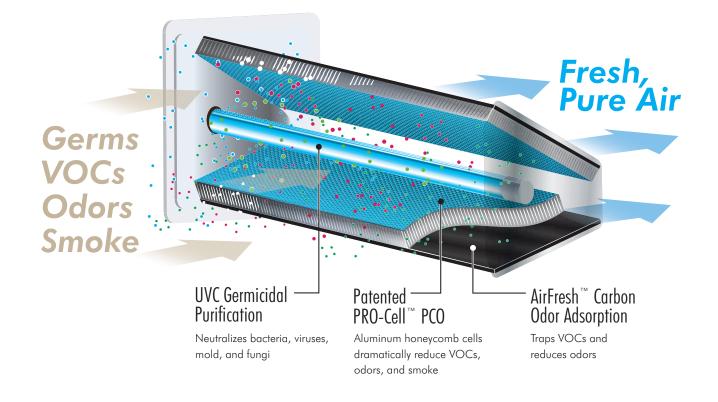

### Whole-House Air Purifiers

The Duo Air Purification System combines AirFresh<sup>™</sup> Carbon Odor Adsorption with PRO-Cell<sup>™</sup> Technology and UVC germicidal light so indoor air is Pure and Fresh. A powerful UVC germicidal light neutralizes airborne bacteria, viruses, mold and fungi. The Duo also includes patented PRO-Cell<sup>™</sup> technology, our exclusive Photo-Reactive Oxidation process.

When the patented aluminum honeycomb cells are exposed to UVC light, the PRO-Cell's extensive surface area transforms the odors and volatile organic compounds (VOCs) into harmless, odorless water vapor and carbon dioxide. All Duo models include AirFresh Carbon Odor Adsorption that traps lingering odors.

The PRO-Cell core is maintenance-free and never needs replacing. The Healthy Home System Duo can be installed by your HVAC contractor over the A-coil, in the return, or in the supply duct of your HVAC system. For more information, visit fieldcontrols.com.