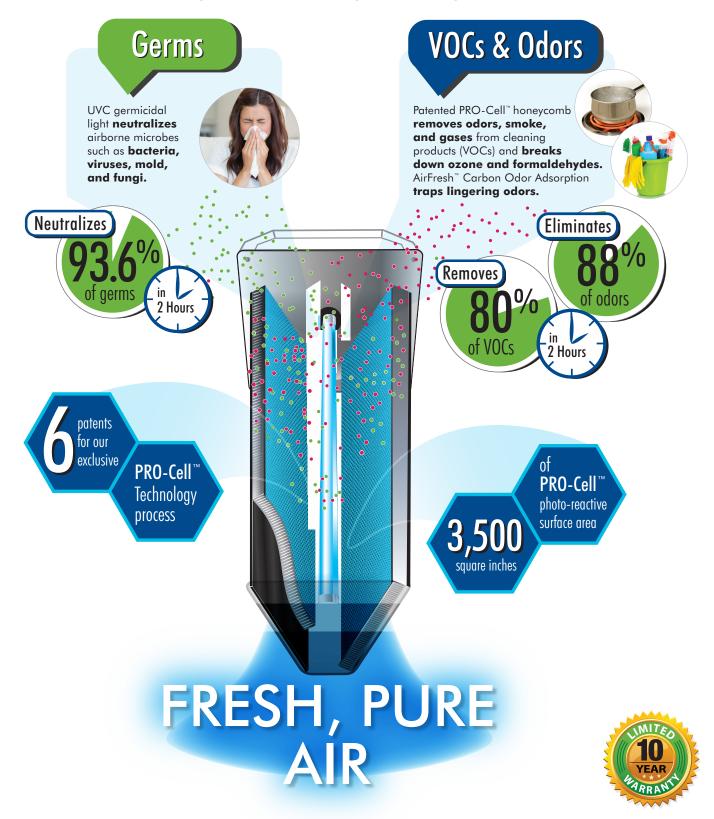

### Whole-House Air Purifiers

The Duo Air Purification System combines AirFresh<sup>™</sup> Carbon Odor Adsorption with PRO-Cell<sup>™</sup> Technology and UVC germicidal light so indoor air is Pure and Fresh. A powerful UVC germicidal light neutralizes airborne bacteria, viruses, mold and fungi. The Duo also includes patented PRO-Cell<sup>™</sup> technology, our exclusive Photo-Reactive Oxidation process.

When the patented aluminum honeycomb cells are exposed to UVC light, the PRO-Cell's extensive surface area transforms the odors and volatile organic compounds (VOCs) into harmless, odorless water vapor and carbon dioxide. All Duo models include AirFresh Carbon Odor Adsorption that traps lingering odors.

## Independent Testing

#### **Chemical VOCs**

#### Virus and Bacteria Reduction